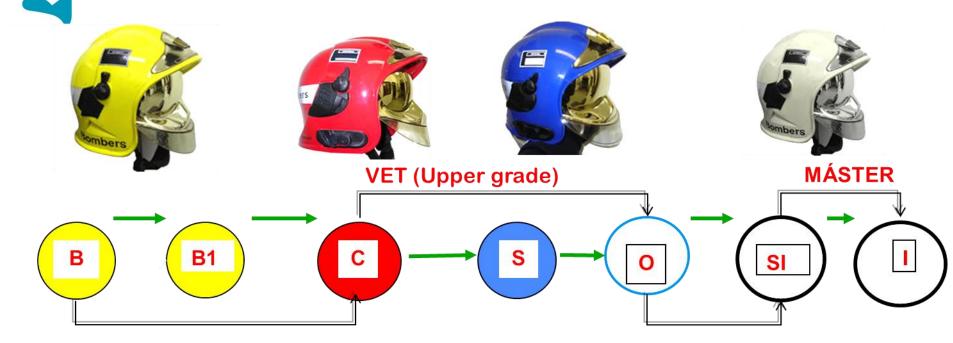

Institut de Seguretat Pública de Catalunya

**Vocational Education and Training (VET)** 

**UNIVERSITARY DEGREEE (Bachelor)** 

**CAREER PLAN** 

corrections