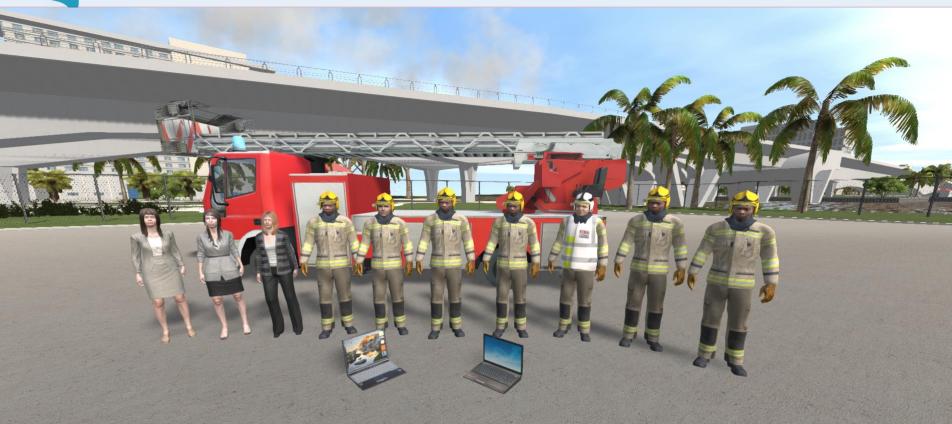

#### **NEW UNITY SIMS**

#### **BASIC SIMULATION WITH DIFFERENT GOALS**

LOG OF STUDENTS DECISIONS.

POSSIBILITY TO BE USED FOR A BIG GROUP.

SELF EVALUATION... OR NOT..

ETC...