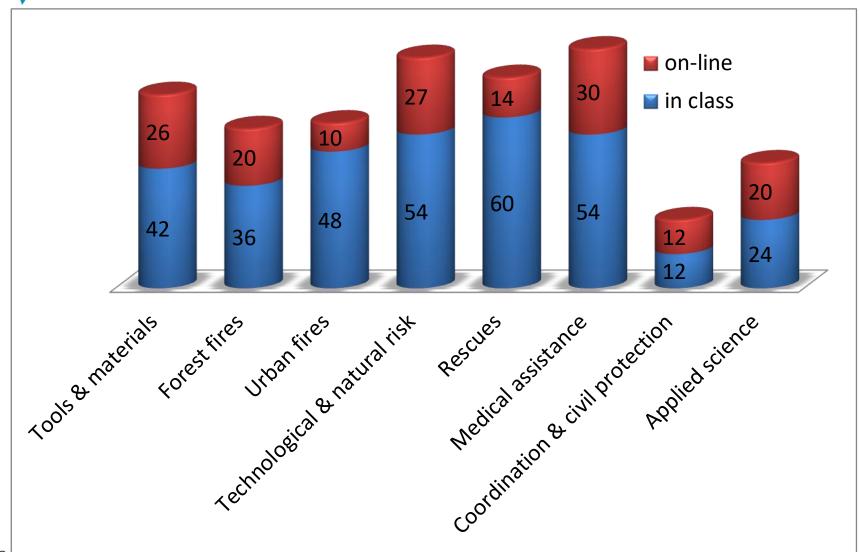

### Schedule

| Knowledge Area                  | Days of<br>"in class" | "In class"<br>hours | Online<br>hours | Total<br>hours |
|---------------------------------|-----------------------|---------------------|-----------------|----------------|
| Tools &materials                | 7 days                | 42                  | 26              | 68             |
| Forest fires                    | 6 days                | 36                  | 20              | 56             |
| Urban fires                     | 8 days                | 48                  | 10              | 58             |
| Technological & natural risk    | 9 days                | 54                  | 26              | 80             |
| Rescues                         | 10 days               | 60                  | 14              | 74             |
| Medical                         | 9 days                | 54                  | 30              | 84             |
| Coordination & Civil Protection | 2 days                | 12                  | 12              | 24             |
| Applied sciences                | 4 days                | 24                  | 20              | 44             |
| Practical evaluation            | 2 days                | 12                  | 0               | 12             |
| TOTAL                           | 57                    | 342                 | 158             | 500            |