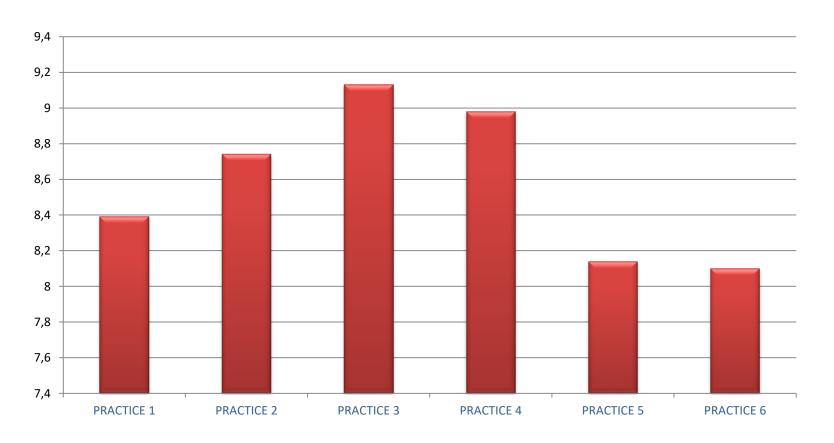

# Course organization Results – practical evaluation

Result average: 1st group / 25 students = 8.6 points