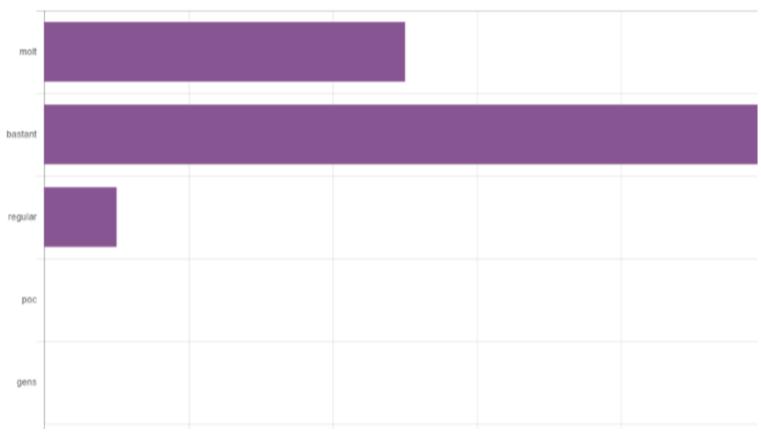

# Course organization Results – practical evaluation

Result average: 1st group / 25 students = 8.6 points