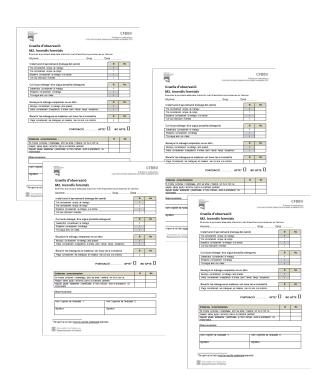

#### Tool: check list

| Graella d'observació                                                                                                                                                                                                                                                                                            | Cura de formació bási                                                                                               | Pràctiq<br>lca de bomber | CFBB\ ues avaluative s voluntaris 20 | •                                                                                 |                                       |
|-----------------------------------------------------------------------------------------------------------------------------------------------------------------------------------------------------------------------------------------------------------------------------------------------------------------|---------------------------------------------------------------------------------------------------------------------|--------------------------|--------------------------------------|-----------------------------------------------------------------------------------|---------------------------------------|
|                                                                                                                                                                                                                                                                                                                 |                                                                                                                     |                          |                                      |                                                                                   |                                       |
|                                                                                                                                                                                                                                                                                                                 |                                                                                                                     |                          |                                      |                                                                                   |                                       |
| M2. Incendis forestals                                                                                                                                                                                                                                                                                          |                                                                                                                     |                          |                                      |                                                                                   |                                       |
| Encercleu la puntuació adequada, d'acord al niv                                                                                                                                                                                                                                                                 | The second second                                                                                                   |                          |                                      |                                                                                   |                                       |
| Alumne                                                                                                                                                                                                                                                                                                          | ·                                                                                                                   | Data                     |                                      |                                                                                   |                                       |
| Instal·lació d'aproximació (mànega del c                                                                                                                                                                                                                                                                        | amió)                                                                                                               | SI                       | No                                   |                                                                                   |                                       |
| Tria correctament el tipus de manega<br>Tria correctament el tipus de llança                                                                                                                                                                                                                                    |                                                                                                                     | 1 1                      | _                                    |                                                                                   |                                       |
| Empaima correctament la mânega a la bomba                                                                                                                                                                                                                                                                       |                                                                                                                     | 1                        |                                      |                                                                                   |                                       |
| Col·loca bifurcació invertida                                                                                                                                                                                                                                                                                   |                                                                                                                     | 1                        |                                      |                                                                                   | CI                                    |
| Col·locar mànega i tirar aigua (motxilla r                                                                                                                                                                                                                                                                      |                                                                                                                     | es es                    | No.                                  | Cure de formació básica                                                           | Práctiques a                          |
| Desenrolla correctament la mânega                                                                                                                                                                                                                                                                               | iairegues)                                                                                                          | 1                        |                                      | Cura de formació basica                                                           | Tue politipei e volu                  |
| Empalma correctament la manega                                                                                                                                                                                                                                                                                  |                                                                                                                     | 1                        |                                      |                                                                                   |                                       |
| Tira algua amb con d'atac                                                                                                                                                                                                                                                                                       |                                                                                                                     | 1                        |                                      |                                                                                   |                                       |
| Escanyar la mànega i empalmar-ne un al                                                                                                                                                                                                                                                                          | tra                                                                                                                 | SI                       | No                                   | ivell d'assoliment que observeu e                                                 | n l'alumne/a                          |
| Escanyar la manega i empaimar-ne un al<br>Escanya correctament la mânega amb pressió                                                                                                                                                                                                                            |                                                                                                                     | 1                        |                                      | Grup                                                                              | Data                                  |
| Indica correctament la següència d'ordres (obri                                                                                                                                                                                                                                                                 | /tancar Ilança / empalmar)                                                                                          | 1                        |                                      |                                                                                   | ei .                                  |
|                                                                                                                                                                                                                                                                                                                 |                                                                                                                     |                          |                                      | punt d'entrada                                                                    | SI<br>1                               |
| Recollir les manegues en madeixa i col·l                                                                                                                                                                                                                                                                        |                                                                                                                     | SI<br>1                  | No                                   |                                                                                   | 1                                     |
| Plega correctament les mânegues en madeixa l                                                                                                                                                                                                                                                                    | les col·loca a la motrilla                                                                                          |                          |                                      | les le la llesse à la le beaute                                                   |                                       |
|                                                                                                                                                                                                                                                                                                                 |                                                                                                                     |                          |                                      | les, a la llança i a la bomba                                                     | -                                     |
|                                                                                                                                                                                                                                                                                                                 |                                                                                                                     |                          | П                                    | tancat                                                                            | 1                                     |
| PUI                                                                                                                                                                                                                                                                                                             | NTUACIÓ APTE <sup>1</sup>                                                                                           |                          | АРТЕ 🗆                               |                                                                                   | 1                                     |
|                                                                                                                                                                                                                                                                                                                 | NTUACIÓ APTE                                                                                                        |                          | APTE O                               | tancat                                                                            |                                       |
| Evidencies comportamentals                                                                                                                                                                                                                                                                                      |                                                                                                                     | l No                     |                                      | tancat<br>d'atac                                                                  | 1                                     |
| Evidêncies comportamentais Es mostra curdeiosa i ordenatiada, amb les eines Respon sense ajuda i de forma clara a la manido                                                                                                                                                                                     | imaterial i en fa un bon ûs<br>ra pertinent                                                                         | l No                     |                                      | tancat<br>d'atac                                                                  | 1                                     |
| Evidències comportamentals<br>Es mostra curósiosa i ordenatiada, amb les eines                                                                                                                                                                                                                                  | imaterial i en fa un bon ûs<br>ra pertinent                                                                         | l No                     |                                      | tancat<br>d'atac                                                                  | 1 1 1                                 |
| Evidencies comportamentale<br>Es mostra curdeiosa I ordenatiada, amb les eines<br>Respon sense ajuda de forma ciara a la martico<br>Segueix pasides establertes i plantificades a l'hora<br>improvisació                                                                                                        | imaterial i en fa un bon ûs<br>ra pertinent                                                                         | l No                     |                                      | i tancat<br>d'atac<br>isora portátil                                              | 1 1 1 1                               |
| Evidêncies comportamentals  Es mostra curósiosa i ordenatiada, amb les eines  Respon sense ajuda i de forma clara a la mariob  Sequety paules estableries i planticades a l'hora                                                                                                                                | imaterial i en fa un bon ûs<br>ra pertinent                                                                         | l No                     |                                      | i tancat<br>d'atac<br>isora portátil                                              | 1 1 1 1                               |
| Evidencies comportamentale  Es motras cursiones i consenzaga, amo les elnes Respon sense aguio i los forma ciara a la manico Seguer, pades estolentes i pranficades a l'hora movinació  Observacions:                                                                                                           | I material I en fa un bon de<br>la perinent<br>d'actuar, evita la precipitació I la                                 | NO NO                    |                                      | i tancat<br>d'atac<br>isora portátil                                              | 1 1 1 1 1 1                           |
| Evidencies comportamentale<br>Es mostra curdeiosa I ordenatiada, amb les eines<br>Respon sense ajuda de forma ciara a la martico<br>Segueix pasides establertes i plantificades a l'hora<br>improvisació                                                                                                        | imaterial i en fa un bon ûs<br>ra pertinent                                                                         | NO NO                    |                                      | itancat<br>d'atac<br>isora portàtil<br>jara<br>mascara al casc                    | 1 1 1 1 1 1                           |
| Evidencies comportamentale Es mostra cursocia i ordenatiga, amb les enes Regori sense ajuda les forma ciara a la mando Seguer, pause establentes i pranticases a l'inva motivació Disservacions: Norsi l'oppron de l'avaluador t:                                                                               | I material I en fa un bon de ra perinert d'actuar, evita la precipitació T la Nom T cognomo de l'avaluado           | NO NO                    |                                      | i tancat<br>d'atac<br>sora portátil<br>iara<br>máscara al casc                    | 1 1 1 1 1 1                           |
| Evidencies comportamentale  Es motras cursiones i consenzaga, amo les elnes Respon sense aguio i los forma ciara a la manico Seguer, pades estolentes i pranficades a l'hora movinació  Observacions:                                                                                                           | I material I en fa un bon de<br>la perinent<br>d'actuar, evita la precipitació I la                                 | NO NO                    |                                      | itancat<br>d'atac<br>isora portàtil<br>jara<br>mascara al casc                    | 1 1 1 1 1 1 1 1 1 1                   |
| Evidencies comportamentale Es mostra cursocia i ordenatiga, amb les enes Regori sense ajuda les forma ciara a la mando Seguer, pause establentes i pranticases a l'inva motivació Disservacions: Norsi l'oppron de l'avaluador t:                                                                               | I material I en fa un bon de ra perinert d'actuar, evita la precipitació T la Nom T cognomo de l'avaluado           | NO NO                    |                                      | itancat d'atac d'atac isora portátil jara máscara al casc                         | 1 1 1 1 1 1 1 1 1 1 1 1               |
| Evidencies comportamentale Es mostra cursocia i ordenatiga, amb les enes Regori sense ajuda les forma ciara a la mando Seguer, pause establentes i pranticases a l'inva motivació Disservacions: Norsi l'oppron de l'avaluador t:                                                                               | I materia i en la un bon os a periment d'actuix, enfis la precipitació i la Norin Loopromia de l'ariacual Signatura | NO NO                    |                                      | itancat d'atac d'atac isora portátil jara máscara al casc                         | 1 1 1 1 1 1 1 1 1 1 1 1 1             |
| Evidencies comportamentals  Es mosta cursionas l'ordensitada, amo les ennes Respon sense ajudas l'os forma ciura a la masino Respons publice establiertes l'painficacies a l'inora mignoriacia  Disservacions:  Norin cognom de l'avaluation ".  Togranura  ser aprovar cal tenir totes les caselles ombresades | I materia i en la un bon os a periment d'actuix, enfis la precipitació i la Norin Loopromia de l'ariacual Signatura | NO NO                    |                                      | itancat d'atac d'atac isora portátil jara máscara al casc                         | 1 1 1 1 1 1 1 1 1 1 1 1 1             |
| Evidencies comportamentals  Es mosta cursionas l'ordensitaça, amo les ernes Respon serse ajudas l'os forma ciara a la manico Respon serse ajudas l'os forma ciara a la manico Response paules establentes l'parificacies a l'hora mignosisació Disservacions:  Nomi cognom de l'avaluador t                     | I materia i en la un bon os a periment d'actuix, enfis la precipitació i la Norin Loopromia de l'ariacual Signatura | NO NO                    |                                      | itancat d'atac sora portátil iara máscara al casc a ang fora de l'espai interior) | 1 1 1 1 1 1 1 1 1 1 1 1 1 1 1 1 1 1 1 |

#### Check list

- List of practices learners have to know to do
- Develop a check list for each practice

#### **Check list**

#### Professional competences

- Chooses the correct fire hose
- Chooses the correct nozzle
- Connect properly the fire hose to the pump

- ...