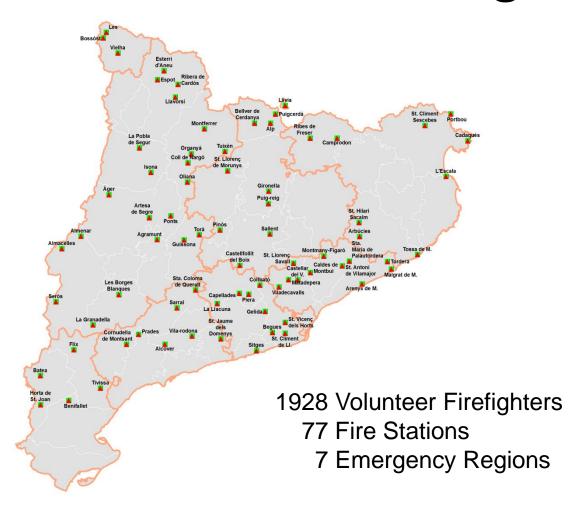

### Volunteer Firefighters Basic Course First results

Escola de Bombers i Protecció Civil de Catalunya

EFSCA, May 2018





# Some data... on Catalonia

- Population: 7.448.332 (2016)
- Area: 31.895 km<sup>2</sup>
- Density: 233,53 hab/km²
- Language: Catalan







# Some data... on Volunteer Firefighters







## Some data... on the course

- 350 students (new volunteer firefighters)
- 500 hours
- 57 days x 6 hours + 158 online hours
- Adaptable timetables (working days or weekends)
- 16 groups with 20-25 students
- 8 training places
- 8 areas of knowledge





### Schedule

| Knowledge Area                  | Days of<br>"in class" | "In class"<br>hours | Online<br>hours | Total<br>hours |
|---------------------------------|-----------------------|---------------------|-----------------|----------------|
| Tools &materials                | 7 days                | 42                  | 26              | 68             |
| Forest fires                    | 6 days                | 36                  | 20              | 56             |
| Urban fires                     | 8 days